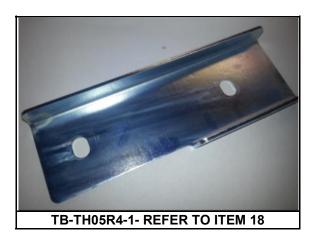

# TOYOTA HILUX 2005-PRESENT - ALL MODELS 4WD – 153It REPLACEMENT TANK LONG RANGE FUEL TANK PARTS LIST AND FITTING INSTRUCTIONS PART NUMBER: TH05R4

|        | PART NUMBER. 11103R4                          |          |              |   |   |
|--------|-----------------------------------------------|----------|--------------|---|---|
| Item # | Description                                   | Quantity | Part No.     | Р | С |
| 1      | TANK—REPLACEMENT                              | 1        | TH05R4       | - | - |
| 2      | DRAIN PLUG—MAGNETIC—M14 (FITTED TO THE TANK)  | 1        | DP-M14       | - | - |
| 3      | BRASS – ELBOW - 5/8" x 3/8" BSP               | 1        |              |   |   |
| 4      | CUSHION CLAMP 18mm                            | 2        |              |   |   |
| 5      | CUSHION CLAMP 22mm                            | 1        |              |   |   |
| 6      | 6" CABLE TIE                                  | 2        |              |   |   |
| 7      | DISCRIMINATOR VALVE                           | 1        |              |   |   |
| 8      | DISCRIMINATOR VALVE SEAL                      | 1        |              |   |   |
| 9      | SET SCREW – PAN HEAD – M5 x 10mm – PLATED 8.8 | 8        |              |   |   |
| 10     | WASHER – SPRING PLATED – M5                   | 8        |              |   |   |
| 11     | BOLT – HEX – M10 x 90mm – PLATED 8.8          | 1        |              |   |   |
| 12     | BOLT – HEX – M10 x 50mm – PLATED 8.8          | 2        |              |   |   |
| 13     | WASHER – PANEL PLATED – M10                   | 6        |              |   |   |
| 14     | WASHER – PLATED M6                            | 3        |              |   |   |
| 15     | NUT- NYLOC PLATED – M10                       | 3        |              |   |   |
| 16     | NUT –NYLOC PLATED - M6                        | 3        |              |   |   |
| 17     | SPACER BLOCK 5mm – SINGLE – 40 x 40mm         | 1        | SP-05-040040 |   |   |
| 18     | TANK BRACKET - FRONT MOUNTING BRACKET         | 1        | TB-TH05R4    |   |   |
| 19     | RETAINING RING                                | 1        | RR-80        |   |   |
| 20     | BROWN DAVIS AUTOMOTIVE STICKER                | 1        |              |   |   |
| 21     | OPERATION AND WARRENTY BOOKLET                | 1        |              |   |   |