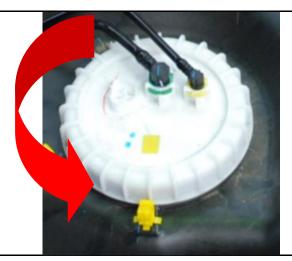

10. Remove fuel tank.

- 11. Remove fuel sender unit. This requires a special tool. In the absence of the special tool, the sender outer ring can be undone using a hammer and a blunt piece of metal. Tap lightly on alternating sides of the ring changing ribs regularly to avoid breaking ribs
- FITTING TIP: Soak screw ring in boiling water for a couple of minutes and then screw it on the tank straight away