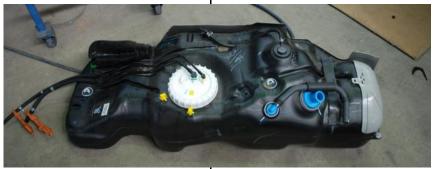

|
| 8. | Peel back self-adhesive cover to gain access to wiring harness.                                  | A STATE OF THE STA |



Brown Davis Automotive Pty. Ltd. ABN: 72 657 573 544

Copyright Brown Davis Automotive Pty. Ltd. This document contains technical information the property of Brown Davis Automotive Pty. Ltd.

9. Remove fuel sender connector.



10. Remove fuel tank.



- 11. Remove fuel sender unit. This requires a special tool. In the absence of the special tool, the sender outer ring can be undone using a hammer and a blunt piece of metal. Tap lightly on alternating sides of the ring changing ribs regularly to avoid breaking ribs
- FITTING TIP: Soak screw ring in boiling water for a couple of minutes and then screw it on the tank straight away





Brown Davis Automotive Pty. Ltd. ABN: 72 657 573 544





Brown Davis Automotive Pty. Ltd. ABN: 72 657 573 544

|                          | Copyright Brown Davis Automotive Pty. Ltd. This document contains to                                                                                                                                                                               | echnical information th