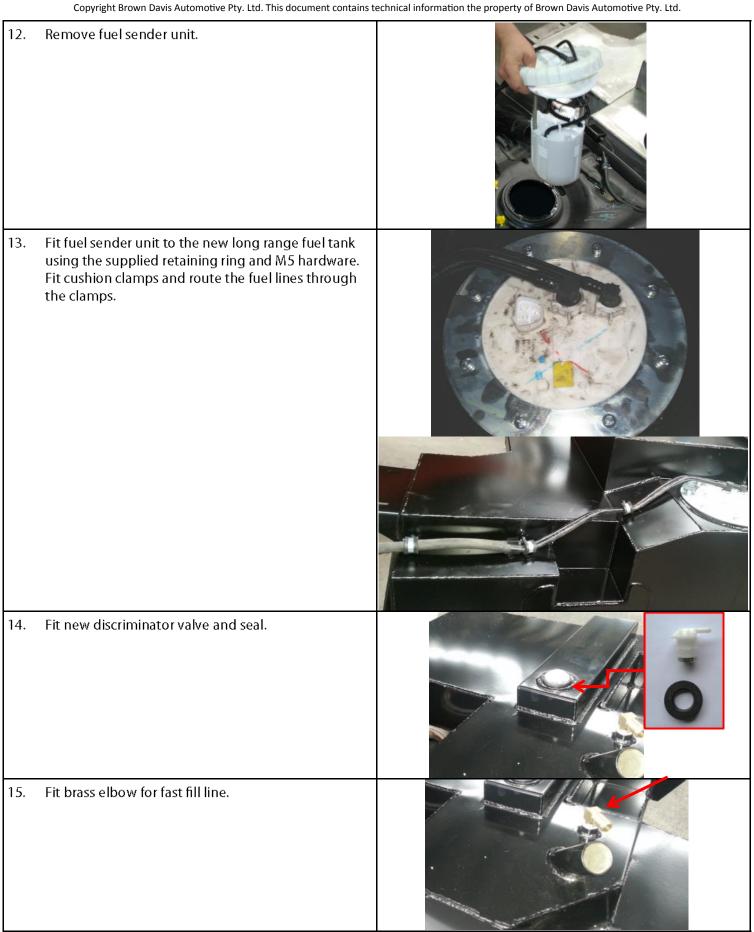

10. Remove fuel tank.

- 11. Remove fuel sender unit. This requires a special tool. In the absence of the special tool, the sender outer ring can be undone using a hammer and a blunt piece of metal. Tap lightly on alternating sides of the ring changing ribs regularly to avoid breaking ribs
- FITTING TIP: Soak screw ring in boiling water for a couple of minutes and then screw it on the tank straight away

Brown Davis Automotive Pty. Ltd. ABN: 72 657 573 544

Brown Davis Automotive Pty. Ltd. ABN: 72 657 573 544

|                          | Copyright Brown Davis Automotive Pty. Ltd. This document contains to                                                                                                                                                                               | echnical information the property of Brown Davis Automotive Pty. Ltd.                                                                                                                                                                                                                                                                                                                                                                                                                                                                                                                                                                                                                                                                                                                                                                                                                                                                                                                                                                                                                                                                                                                                                                                                                                                                                                                                                                                                                                                                                                                                                                                                                                                                                                                                                                                                                                                                                                                                                                                                                                                          |
|--------------------------|----------------------------------------------------------------------------------------------------------------------------------------------------------------------------------------------------------------------------------------------------|--------------------------------------------------------------------------------------------------------------------------------------------------------------------------------------------------------------------------------------------------------------------------------------------------------------------------------------------------------------------------------------------------------------------------------------------------------------------------------------------------------------------------------------------------------------------------------------------------------------------------------------------------------------------------------------------------------------------------------------------------------------------------------------------------------------------------------------------------------------------------------------------------------------------------------------------------------------------------------------------------------------------------------------------------------------------------------------------------------------------------------------------------------------------------------------------------------------------------------------------------------------------------------------------------------------------------------------------------------------------------------------------------------------------------------------------------------------------------------------------------------------------------------------------------------------------------------------------------------------------------------------------------------------------------------------------------------------------------------------------------------------------------------------------------------------------------------------------------------------------------------------------------------------------------------------------------------------------------------------------------------------------------------------------------------------------------------------------------------------------------------|
| 16.                      | Brown Davis suggests that the forward leaf spring mount bolt orientation be reversed so that the bolt head is on the outboard side of the mount. This allows the bolt to be removed more easily for servicing after the long range tank is fitted. |                                                                                                                                                                                                                                                                                                                                                                                                                                                                                                                                                                                                                                                                                                                                                                                                                                                                                                                                                                                                                                                                                                                                                                                                                                                                                                                                                                                                                                                                                                                                                                                                                                                                                                                                                                                                                                                                                                                                                                                                                                                                                                                                |
| 17.                      | Undo rear tank strap mounting bracket. Discard the bracket, but retain the bolts                                                                                                                                                                   |                                                                                                                                                                                                                                                                                                                                                                                                                                                                                                                                                                                                                                                                                                                                                                                                                                                                                                                                                                                                                                                                                                                                                                                                                                                                                                                                                                                                                                                                                                                                                                                                                                                                                                                                                                                                                                                                                                                                                                                                                                                                                                                                |
| 18.                      | Remove and discard white clips that held the standard fuel lines.                                                                                                                                                                                  | The second secon |
| 19.<br>Note:<br>a.<br>b. | Fit the Brown Davis long range fuel tank.  Fit fuel tank sender wiring before the tank is raised to its final position  Position fuel lines over the top of the front cross member                                                                 |                                                                                                                                                                                                                                                                                                                                                                                                                                                                                                                                                                                                                                                                                                                                                                                                                                                                                                                                                                                                                                                                                                                                                                                                                                                                                                                                                                                                                                                                                                                                                                                                                                                                                                                                                                                                                                                                                                                                                                                                                                                                                                                                |

Brown Davis Automotive Pty. Ltd. ABN: 72 657 573 544

| 20. | Fit the bolt (removed at step 17) to the rear LH mount utilising the standard captive thread. Do not tighten                                                                                                                                                |  |
|-----|-------------------------------------------------------------------------------------------------------------------------------------------------------------------------------------------------------------------------------------------------------------|--|
| 21. | Fix the rear RH bracket through an existing hole in<br>the rear cross member using the M10 x 90mm bolt<br>(item #6), washers (item #5)& nylock nut (item #8).<br>The square plate (Item #14) should be fitted on top of<br>the cross member. Do not tighten |  |
| 22. | Fit bolts to front tank mount using supplied mounting brackets (item #15) above the cross member and M10 x 50mm bolts (item #7), washers (item #5)& nylock nuts (item #8). Do not tighten bolts                                                             |  |
| 23. | Gradually tighten each mounting bolt evenly in rotation.                                                                                                                                                                                                    |  |
| 23. | Refit fuel lines at front of tank, fast fill vent tube and filler hose.                                                                                                                                                                                     |  |

Brown Davis Automotive Pty. Ltd. ABN: 72 657 573 544

Copyright Brown Davis Automotive Pty. Ltd. This document contains technical information the property of Brown Davis Automotive Pty. Ltd.

24. Refit tail shaft making sure to align paint marks. Torque bolts to 80Nm