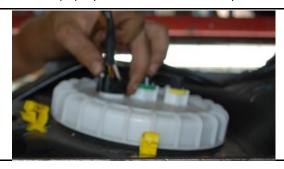

10. Remove fuel tank.

- 11. Remove fuel sender unit. This requires a special tool. In the absence of the special tool, the sender outer ring can be undone using a hammer and a blunt piece of metal. Tap lightly on alternating sides of the ring changing ribs regularly to avoid breaking ribs
- FITTING TIP: Soak screw ring in boiling water for a couple of minutes and then screw it on the tank straight away