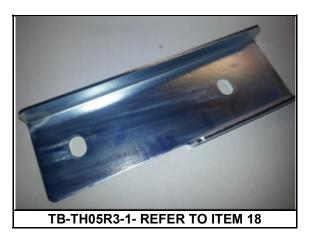

# TOYOTA HILUX 2005-PRESENT - ALL MODELS 4WD – 153It REPLACEMENT TANK LONG RANGE FUEL TANK PARTS LIST AND FITTING INSTRUCTIONS PART NUMBER: TH05R3

|        | FART NUMBER. THUSRS                           |          |              |   |   |
|--------|-----------------------------------------------|----------|--------------|---|---|
| Item # | Description                                   | Quantity | Part No.     | Р | C |
| 1      | TANK—REPLACEMENT                              | 1        | TH05R3       | - | - |
| 2      | DRAIN PLUG—MAGNETIC—M14 (FITTED TO THE TANK)  | 1        | DP-M14       | - | - |
| 3      | BRASS – ELBOW - 5/8" x 3/8" BSP               | 1        |              |   |   |
| 4      | CUSHION CLAMP 18mm                            | 2        |              |   |   |
| 5      | CUSHION CLAMP 22mm                            | 1        |              |   |   |
| 6      | 6" CABLE TIE                                  | 2        |              |   |   |
| 7      | DISCRIMINATOR VALVE                           | 1        |              |   |   |
| 8      | DISCRIMINATOR VALVE SEAL                      | 1        |              |   |   |
| 9      | SET SCREW – PAN HEAD – M5 x 10mm – PLATED 8.8 | 8        |              |   |   |
| 10     | WASHER – SPRING PLATED – M5                   | 8        |              |   |   |
| 11     | BOLT – HEX – M10 x 90mm – PLATED 8.8          | 1        |              |   |   |
| 12     | BOLT – HEX – M10 x 50mm – PLATED 8.8          | 2        |              |   |   |
| 13     | WASHER – PANEL PLATED – M10                   | 6        |              |   |   |
| 14     | WASHER – PLATED M6                            | 3        |              |   |   |
| 15     | NUT- NYLOC PLATED – M10                       | 3        |              |   |   |
| 16     | NUT -NYLOC PLATED - M6                        | 3        |              |   |   |
| 17     | SPACER BLOCK 5mm – SINGLE – 40 x 40mm         | 1        | SP-05-040040 |   |   |
| 18     | TANK BRACKET - FRONT MOUNTING BRACKET         | 1        | TB-TH05R3    |   |   |
| 19     | RETAINING RING                                | 1        | RR-80        |   |   |
| 20     | BROWN DAVIS AUTOMOTIVE STICKER                | 1        |              |   |   |
| 21     | OPERATION AND WARRENTY BOOKLET                | 1        |              |   |   |