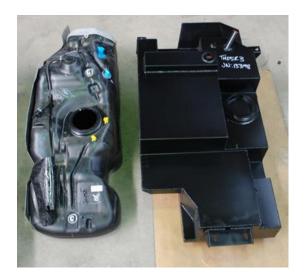

10. Remove fuel tank.

- 11. Remove fuel sender unit. This requires a special tool. In the absence of the special tool, the sender outer ring can be undone using a hammer and a blunt piece of metal. Tap lightly on alternating sides of the ring changing ribs regularly to avoid breaking ribs
- FITTING TIP: Soak screw ring in boiling water for a couple of minutes and then screw it on the tank straight away