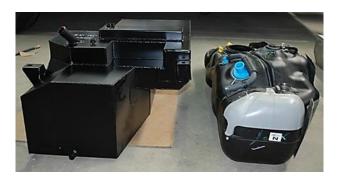

10. Remove fuel tank.

- 11. Remove fuel sender unit. This requires a special tool. In the absence of the special tool, the sender outer ring can be undone using a hammer and a blunt piece of metal. Tap lightly on alternating sides of the ring changing ribs regularly to avoid breaking ribs
- FITTING TIP: Soak screw ring in boiling water for a couple of minutes and then screw it on the tank straight away