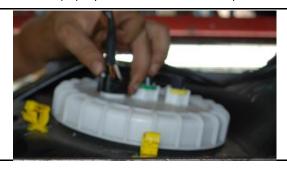

Brown Davis Automotive Pty. Ltd. ABN: 72 657 573 544

Copyright Brown Davis Automotive Pty. Ltd. This document contains technical information the property of Brown Davis Automotive Pty. Ltd.

9. Remove fuel sender connector.

10. Remove fuel tank.

- 11. Remove fuel sender unit. This requires a special tool. In the absence of the special tool, the sender outer ring can be undone using a hammer and a blunt piece of metal. Tap lightly on alternating sides of the ring changing ribs regularly to avoid breaking ribs
- FITTING TIP: Soak screw ring in boiling water for a couple of minutes and then screw it on the tank straight away