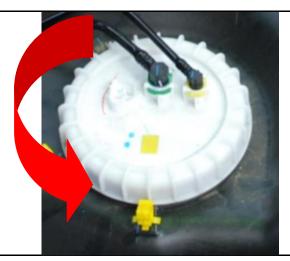

10. Remove fuel tank.

- 11. Remove fuel sender unit. This requires a special tool. In the absence of the special tool, the sender outer ring can be undone using a hammer and a blunt piece of metal. Tap lightly on alternating sides of the ring changing ribs regularly to avoid breaking ribs
- FITTING TIP: Soak screw ring in boiling water for a couple of minutes and then screw it on the tank straight away