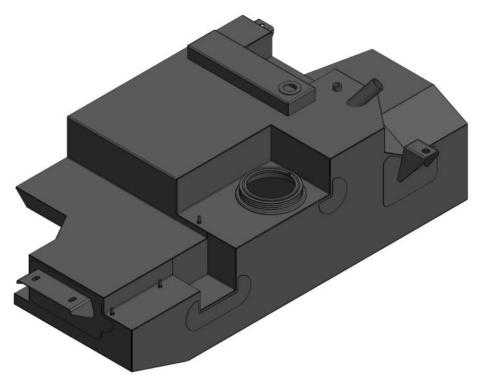

# TOYOTA HILUX 2005-PRESENT - ALL MODELS 4WD – 153It REPLACEMENT TANK LONG RANGE FUEL TANK PARTS LIST AND FITTING INSTRUCTIONS PART NUMBER: TH05R3

|        | FART NUMBER. THUSRS                           |          |              |   |   |
|--------|-----------------------------------------------|----------|--------------|---|---|
| Item # | Description                                   | Quantity | Part No.     | Р | C |
| 1      | TANK—REPLACEMENT                              | 1        | TH05R3       | - | - |
| 2      | DRAIN PLUG—MAGNETIC—M14 (FITTED TO THE TANK)  | 1        | DP-M14       | - | - |
| 3      | BRASS – ELBOW - 5/8" x 3/8" BSP               | 1        |              |   |   |
| 4      | CUSHION CLAMP 18mm                            | 2        |              |   |   |
| 5      | CUSHION CLAMP 22mm                            | 1        |              |   |   |
| 6      | 6" CABLE TIE                                  | 2        |              |   |   |
| 7      | DISCRIMINATOR VALVE                           | 1        |              |   |   |
| 8      | DISCRIMINATOR VALVE SEAL                      | 1        |              |   |   |
| 9      | SET SCREW – PAN HEAD – M5 x 10mm – PLATED 8.8 | 8        |              |   |   |
| 10     | WASHER – SPRING PLATED – M5                   | 8        |              |   |   |
| 11     | BOLT – HEX – M10 x 90mm – PLATED 8.8          | 1        |              |   |   |
| 12     | BOLT – HEX – M10 x 50mm – PLATED 8.8          | 2        |              |   |   |
| 13     | WASHER – PANEL PLATED – M10                   | 6        |              |   |   |
| 14     | WASHER – PLATED M6                            | 3        |              |   |   |
| 15     | NUT- NYLOC PLATED – M10                       | 3        |              |   |   |
| 16     | NUT -NYLOC PLATED - M6                        | 3        |              |   |   |
| 17     | SPACER BLOCK 5mm – SINGLE – 40 x 40mm         | 1        | SP-05-040040 |   |   |
| 18     | TANK BRACKET - FRONT MOUNTING BRACKET         | 1        | TB-TH05R3    |   |   |
| 19     | RETAINING RING                                | 1        | RR-80        |   |   |
| 20     | BROWN DAVIS AUTOMOTIVE STICKER                | 1        |              |   |   |
| 21     | OPERATION AND WARRENTY BOOKLET                | 1        |              |   |   |