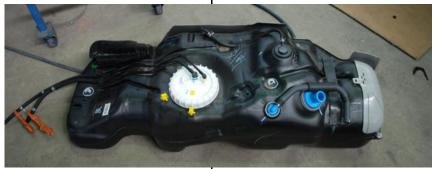

Brown Davis Automotive Pty. Ltd. ABN: 72 657 573 544

| ,                                                                                                                                                                                                                                                           | echnical information the property of Brown Davis Automotive Pty. Ltd.                                                                                                                                                                                                                                                                                                                                                                                                                                                                                                  |
|-------------------------------------------------------------------------------------------------------------------------------------------------------------------------------------------------------------------------------------------------------------|------------------------------------------------------------------------------------------------------------------------------------------------------------------------------------------------------------------------------------------------------------------------------------------------------------------------------------------------------------------------------------------------------------------------------------------------------------------------------------------------------------------------------------------------------------------------|
| Fit the bolt (removed at step 17) to the rear LH mount utilising the standard captive thread. Do not tighten                                                                                                                                                |                                                                                                                                                                                                                                                                                                                                                                                                                                                                                                                                                                        |
| Fix the rear RH bracket through an existing hole in<br>the rear cross member using the M10 x 90mm bolt<br>(item #6), washers (item #5)& nylock nut (item #8).<br>The square plate (Item #14) should be fitted on top of<br>the cross member. Do not tighten |                                                                                                                                                                                                                                                                                                                                                                                                                                                                                                                                                                        |
| Fit bolts to front tank mount using supplied mounting brackets (item #15) above the cross member and M10 x 50mm bolts (item #7), washers (item #5)& nylock nuts (item #8). Do not tighten bolts                                                             |                                                                                                                                                                                                                                                                                                                                                                                                                                                                                                                                                                        |
| Gradually tighten each mounting bolt evenly in rotation.                                                                                                                                                                                                    |                                                                                                                                                                                                                                                                                                                                                                                                                                                                                                                                                                        |
| Refit fuel lines at front of tank, fast fill vent tube and filler hose.                                                                                                                                                                                     |                                                                                                                                                                                                                                                                                                                                                                                                                                                                                                                                                                        |
|                                                                                                                                                                                                                                                             | Fix the rear RH bracket through an existing hole in the rear cross member using the M10 x 90mm bolt (item #6), washers (item #5)& nylock nut (item #8). The square plate (Item #14) should be fitted on top of the cross member. Do not tighten  Fit bolts to front tank mount using supplied mounting brackets (item #15) above the cross member and M10 x 50mm bolts (item #7), washers (item #5)& nylock nuts (item #8). Do not tighten bolts  Gradually tighten each mounting bolt evenly in rotation.  Refit fuel lines at front of tank, fast fill vent tube and |