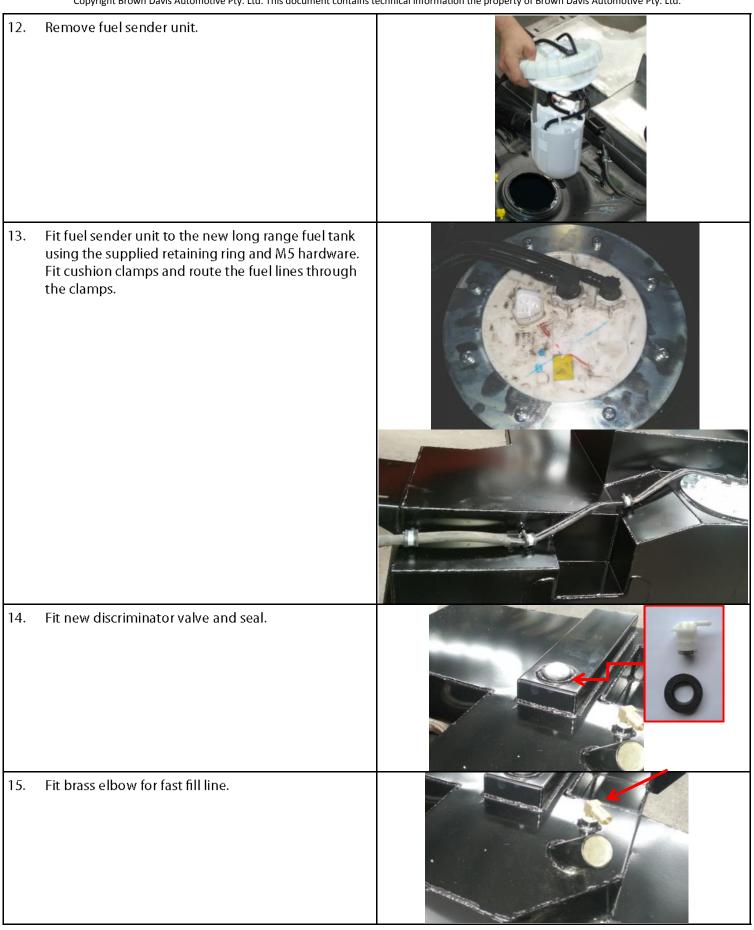

10. Remove fuel tank.

- 11. Remove fuel sender unit. This requires a special tool. In the absence of the special tool, the sender outer ring can be undone using a hammer and a blunt piece of metal. Tap lightly on alternating sides of the ring changing ribs regularly to avoid breaking ribs
- FITTING TIP: Soak screw ring in boiling water for a couple of minutes and then screw it on the tank straight away

Brown Davis Automotive Pty. Ltd. ABN: 72 657 573 544

Brown Davis Automotive Pty. Ltd.
ABN: 72 657 573 544
ument contains (1)

|                         | Copyright Brown Davis Automotive Pty. Ltd. This document contains to                                                                                                                                                                               | echnical information the property of Brown Davis Automotive Pty. Ltd. |
|-------------------------|----------------------------------------------------------------------------------------------------------------------------------------------------------------------------------------------------------------------------------------------------|-----------------------------------------------------------------------|
| 16.                     | Brown Davis suggests that the forward leaf spring mount bolt orientation be reversed so that the bolt head is on the outboard side of the mount. This allows the bolt to be removed more easily for servicing after the long range tank is fitted. |                                                                       |
| 17.                     | Undo rear tank strap mounting bracket. Discard the bracket, but retain the bolts                                                                                                                                                                   |                                                                       |
| 18.                     | Remove and discard white clips that held the standard fuel lines.                                                                                                                                                                                  |                                                                       |
| 19.<br>Note<br>a.<br>b. | Fit the Brown Davis long range fuel tank.  Fit fuel tank sender wiring before the tank is raised to its final position  Position fuel lines over the top of the front cross member                                                                 |                                                                       |

Brown Davis Automotive Pty. Ltd. ABN: 72 657 573 544

| ,                                                                                                                                                                                                                                                           | echnical information the property of Brown Davis Automotive Pty. Ltd.                                                                                                                                                                                                                                                                                                                                                                                                                                                                                                  |
|-------------------------------------------------------------------------------------------------------------------------------------------------------------------------------------------------------------------------------------------------------------|------------------------------------------------------------------------------------------------------------------------------------------------------------------------------------------------------------------------------------------------------------------------------------------------------------------------------------------------------------------------------------------------------------------------------------------------------------------------------------------------------------------------------------------------------------------------|
| Fit the bolt (removed at step 17) to the rear LH mount utilising the standard captive thread. Do not tighten                                                                                                                                                |                                                                                                                                                                                                                                                                                                                                                                                                                                                                                                                                                                        |
| Fix the rear RH bracket through an existing hole in<br>the rear cross member using the M10 x 90mm bolt<br>(item #6), washers (item #5)& nylock nut (item #8).<br>The square plate (Item #14) should be fitted on top of<br>the cross member. Do not tighten |                                                                                                                                                                                                                                                                                                                                                                                                                                                                                                                                                                        |
| Fit bolts to front tank mount using supplied mounting brackets (item #15) above the cross member and M10 x 50mm bolts (item #7), washers (item #5)& nylock nuts (item #8). Do not tighten bolts                                                             |                                                                                                                                                                                                                                                                                                                                                                                                                                                                                                                                                                        |
| Gradually tighten each mounting bolt evenly in rotation.                                                                                                                                                                                                    |                                                                                                                                                                                                                                                                                                                                                                                                                                                                                                                                                                        |
| Refit fuel lines at front of tank, fast fill vent tube and filler hose.                                                                                                                                                                                     |                                                                                                                                                                                                                                                                                                                                                                                                                                                                                                                                                                        |
|                                                                                                                                                                                                                                                             | Fix the rear RH bracket through an existing hole in the rear cross member using the M10 x 90mm bolt (item #6), washers (item #5)& nylock nut (item #8). The square plate (Item #14) should be fitted on top of the cross member. Do not tighten  Fit bolts to front tank mount using supplied mounting brackets (item #15) above the cross member and M10 x 50mm bolts (item #7), washers (item #5)& nylock nuts (item #8). Do not tighten bolts  Gradually tighten each mounting bolt evenly in rotation.  Refit fuel lines at front of tank, fast fill vent tube and |

Brown Davis Automotive Pty. Ltd. ABN: 72 657 573 544

Copyright Brown Davis Automotive Pty. Ltd. This document contains technical information the property of Brown Davis Automotive Pty. Ltd.

24. Refit tail shaft making sure to align paint marks. Torque bolts to 80Nm