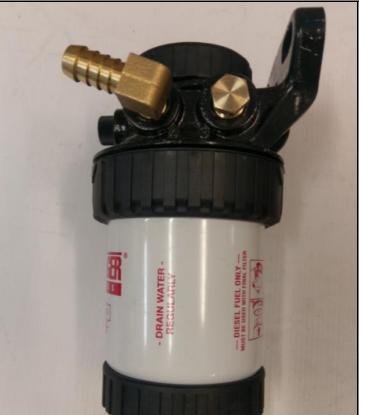

## **FF-TL200** TOYOTA LANDCRUISER 200 SERIES FUEL FILTER KIT

- 2. Using thread sealant, teflon tape or the likes on the threads, fit the 2 elbow brass fittings to the fuel filter, ensuring one is fitted to the "in" socket and one to the "out", see photo's for reference.
  - Using thread sealant, teflon tape or the likes on the threads fit the brass plugs to the remaining sockets.