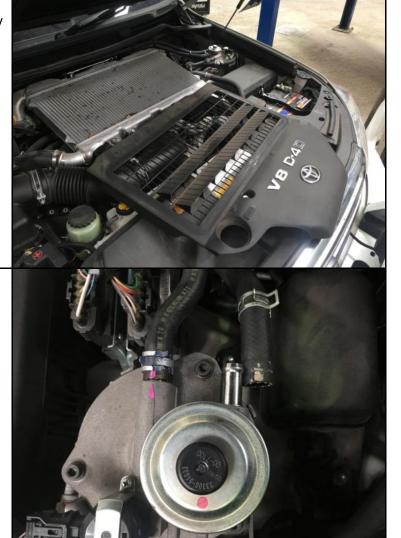

### **FUEL FILTER LOCATION**

### FUEL FILTER FITTING INSTRUCTIONS

- 1. Remove the bolt with spacing sleave from the air filter mount.
- Remove the bolt from the horn bracket.
- Remove the bolt holding earth strap (photo shows after market relay).
- Feed bolt with sleave from the air filter through the hole at the base of the Brown Davis filter mounting bracket then start the thread in the original captive.
- With the horn bracket still in place (sitting under the new filter bracket) use a supplied M6 bolt to fasten into the original captive.
- With the relay positioned on top of the new filter bracket use the remaining M6 bolt, with spring and flat washers in place, to fasten in to the original captive.
  - Ensure all bolts are firmly tightened.