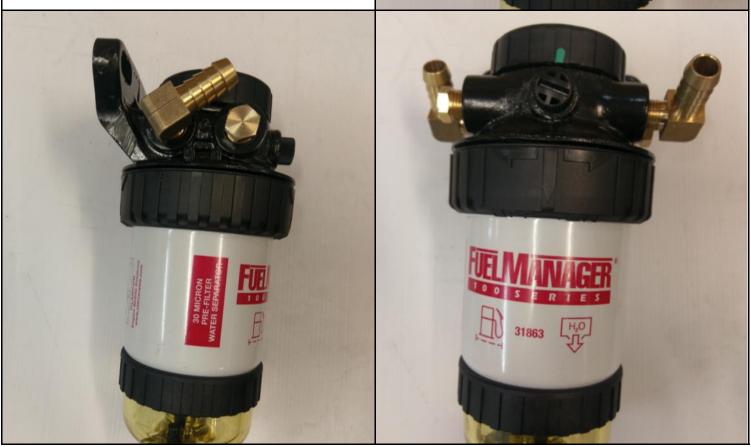

## **FF-TL200** TOYOTA LANDCRUISER 200 SERIES FUEL FILTER KIT

- 2. Using thread sealant, teflon tape or the likes on the threads, fit the 2 elbow brass fittings to the fuel filter, ensuring one is fitted to the "in" socket and one to the "out", see photo's for reference.
  - Using thread sealant, teflon tape or the likes on the threads fit the brass plugs to the remaining sockets.