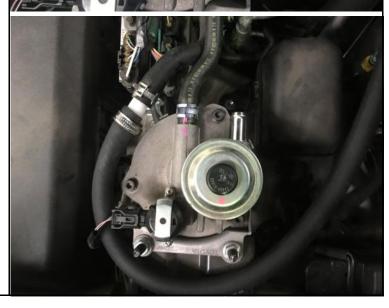

## **FF-TL200** TOYOTA LANDCRUISER 200 SERIES FUEL FILTER KIT

- 2. Using thread sealant, teflon tape or the likes on the threads, fit the 2 elbow brass fittings to the fuel filter, ensuring one is fitted to the "in" socket and one to the "out", see photo's for reference.
  - Using thread sealant, teflon tape or the likes on the threads fit the brass plugs to the remaining sockets.

## **FF-TL200** TOYOTA LANDCRUISER 200 SERIES FUEL FILTER KIT

3. Use the supplied M8 hardware to fit the filter to the Brown Davis bracket. 4. Using a supplied hose clamp, fit the supplied 1800mm hose to the "in" fitting on the new filter. Using a supplied hose clamp, fit the supplied 1530mm hose to the "out" fitting on the new filter.