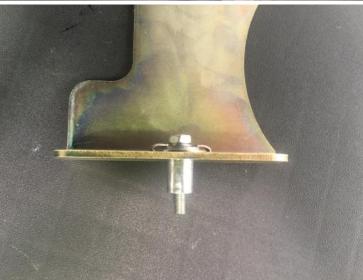

### FUEL FILTER FITTING INSTRUCTIONS

- 1. Remove the bolt with spacing sleave from the air filter mount.
- Remove the bolt from the horn bracket.
- Remove the bolt holding earth strap (photo shows after market relay).
- Feed bolt with sleave from the air filter through the hole at the base of the Brown Davis filter mounting bracket then start the thread in the original captive.
- With the horn bracket still in place (sitting under the new filter bracket) use a supplied M6 bolt to fasten into the original captive.
- With the relay positioned on top of the new filter bracket use the remaining M6 bolt, with spring and flat washers in place, to fasten in to the original captive.
  - Ensure all bolts are firmly tightened.