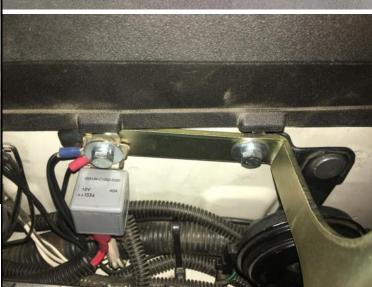

### FUEL FILTER FITTING INSTRUCTIONS

- 1. Remove the bolt with spacing sleave from the air filter mount.
- Remove the bolt from the horn bracket.
- Remove the bolt holding earth strap (photo shows after market relay).
- Feed bolt with sleave from the air filter through the hole at the base of the Brown Davis filter mounting bracket then start the thread in the original captive.
- With the horn bracket still in place (sitting under the new filter bracket) use a supplied M6 bolt to fasten into the original captive.
- With the relay positioned on top of the new filter bracket use the remaining M6 bolt, with spring and flat washers in place, to fasten in to the original captive.
  - Ensure all bolts are firmly tightened.