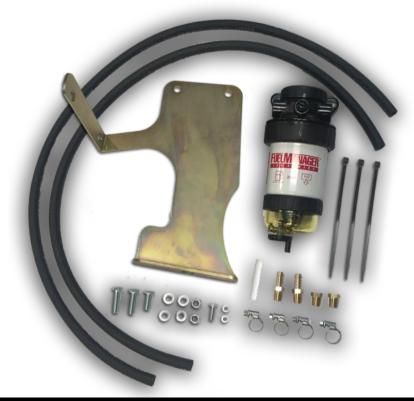

| Item # | Description                                 | Quantity | Part No. | Р | С |
|--------|---------------------------------------------|----------|----------|---|---|
| 1      | FUEL FILTER - ASSEMBLY                      | 1        | 42093    |   |   |
| 2      | FUEL FILTER MOUNTING BRACKET                | 1        | FF-TL200 |   |   |
| 3      | HOSE - FUEL AND EMISSION - 12.7mm           | 1530mm   |          |   |   |
| 4      | HOSE - FUEL AND EMISSION - 12.7mm           | 1800mm   |          |   |   |
| 5      | HOSE CLAMP - STAINLESS - 12-22mm            | 4        |          |   |   |
| 6      | BRASS - ELBOW - ½" x ¼" BSP                 | 2        |          |   |   |
| 7      | BRASS - PLUG - HEX INTERNAL SOCKET - ¼" BSP | 2        |          |   |   |
| 8      | JOINER - NYLON - 12.7mm (1/2")              | 1        |          |   |   |
| 9      | 180mm CABLE TIE                             | 5        |          |   |   |
| 10     | SET SCREW - HEX - M6 x 20mm                 | 2        |          |   |   |
| 11     | WASHER - FLAT - M6                          | 2        |          |   |   |
| 12     | WASHER - SPRING - M6                        | 2        |          |   |   |
| 13     | SET SCREW - HEX - M8 x 30mm                 | 2        |          |   |   |
| 14     | WASHER - FLAT - M8                          | 4        |          |   |   |
| 15     | NUT - NYLOC - M8                            | 2        |          |   |   |
| 16     | OPERATION AND WARRANTY INFORMATION          | 1        |          |   |   |
| 17     | BROWN DAVIS AUTOMOTIVE STICKER              | 1        |          |   |   |

#### **FUEL FILTER KIT**

Brown Davis Automotive Pty. Ltd. 47 Holloway Drive, Bayswater, Victoria, Australia 3153 Ph: +61 (3) 9762 8722 | Fax: +61 (3) 9762 9829 | Email. info@browndavis.com.au | Web. www.browndavis.com.au