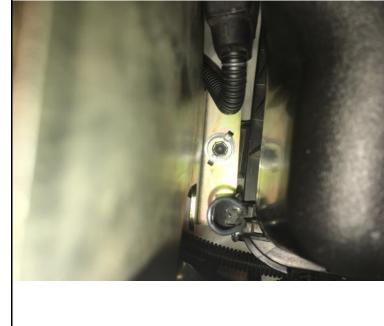

### **FUEL FILTER LOCATION**

### FUEL FILTER FITTING INSTRUCTIONS

- 1. Remove the bolt with spacing sleave from the air filter mount.
- Remove the bolt from the horn bracket.
- Remove the bolt holding earth strap (photo shows after market relay).
- Feed bolt with sleave from the air filter through the hole at the base of the Brown Davis filter mounting bracket then start the thread in the original captive.
- With the horn bracket still in place (sitting under the new filter bracket) use a supplied M6 bolt to fasten into the original captive.
- With the relay positioned on top of the new filter bracket use the remaining M6 bolt, with spring and flat washers in place, to fasten in to the original captive.
  - Ensure all bolts are firmly tightened.