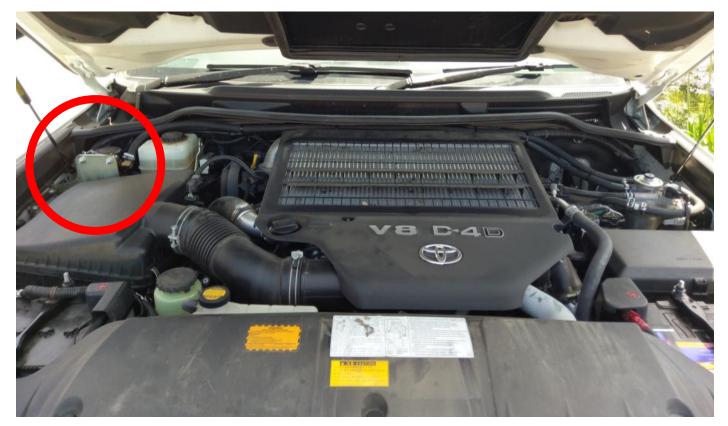

FILTER SYSTEM**



- Check contents of the kit before commencing fitment.
- Brown Davis recommends having the fuel system disconnected for as minimal time as possible as some newer vehicles have fuel senses which if left with no fuel for a period of time will prevent the vehicle to start.
- See vehicles owners manual on details on how to bleed the fuel system once fuel filter is installed.

Any questions or information required in relation to the following instructions please do not hesitate to contact Brown Davis head office or one of our distributors.

Phone: +61 (3) 9762 8722 Email: info@browndavis.com.au



WARNING:

ENSURE A FIRE EXTINGUISHER IS AVAILABLE WHILST WORKING NEAR EXPOSED FUEL



### **FF-TL200** TOYOTA LANDCRUISER 200 SERIES FUEL FILTER KIT

### **FUEL FILTER LOCATION**



#### **FUEL FILTER KIT**



Brown Davis Automotive Pty. Ltd. 47 Holloway Drive, Bayswater, Victoria, Australia 3153 Ph: +61 (3) 9762 8722 | Fax: +61 (3) 9762 9829 | Email. info@browndavis.com.au | Web. www.browndavis.com.au

## **FF-TL200** TOYOTA LANDCRUISER 200 SERIES FUEL FILTER KIT

### FUEL FILTER FITTING INSTRUCTIONS

- 1. Remove the bolt with spacing sleave from the air filter mount.
- Remove the bolt from the horn bracket.
- Remove the bolt holding earth strap (photo shows after market relay).
- Feed bolt with sleave from the air filter through the hole at the base of the Brown Davis filter mounting bracket then start the thread in the original captive.
- With the horn bracket still in place (sitting under the new filter bracket) use a supplied M6 bolt to fasten into the original