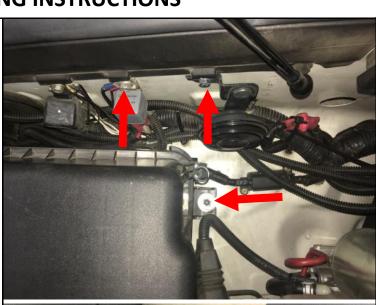

### FUEL FILTER FITTING INSTRUCTIONS

- 1. Remove the bolt with spacing sleave from the air filter mount.
- Remove the bolt from the horn bracket.
- Remove the bolt holding earth strap (photo shows after market relay).
- Feed bolt with sleave from the air filter through the hole at the base of the Brown Davis filter mounting bracket then start the thread in the original captive.
- With the horn bracket still in place (sitting under the new filter bracket) use a supplied M6 bolt to fasten into the original captive.
- With the relay positioned on top of the new filter bracket use the remaining M6 bolt, with spring and flat washers in place, to fasten in to the original captive.
  - Ensure all bolts are firmly tightened.