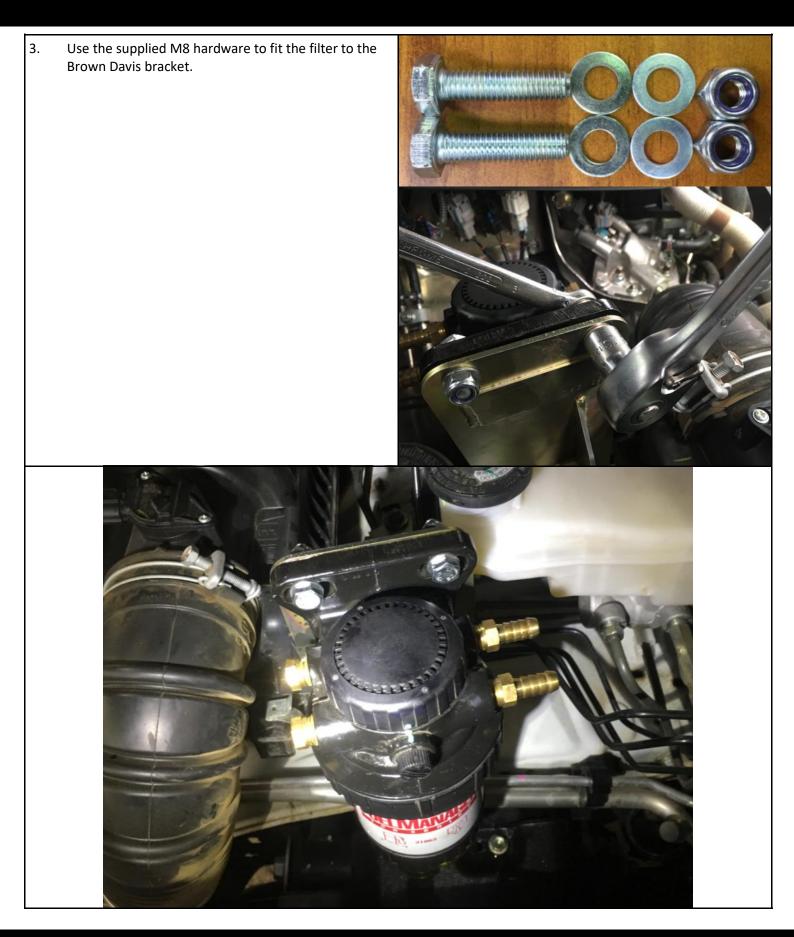

### **FF-TH15** TOYOTA HILUX 2015-PRESENT FUEL FILTER SYSTEM

31863

- 2. Using thread sealant, teflon tape or the likes on the threads, fit the 2 tail barb brass fittings to the fuel filter, ensuring they are fitted to the correct side (see photo).
  - Using thread sealant, teflon tape or the likes on the threads fit the brass plugs to the opposite side of the filter.

### **FF-TH15** TOYOTA HILUX 2015-PRESENT FUEL FILTER SYSTEM

Brown Davis Automotive Pty. Ltd. 47 Holloway Drive, Bayswater, Victoria, Australia 3153 Ph: +61 (3) 9762 8722 | Fax: +61 (3) 9762 9829 | Email. info@browndavis.com.au | Web. www.browndavis.com.au