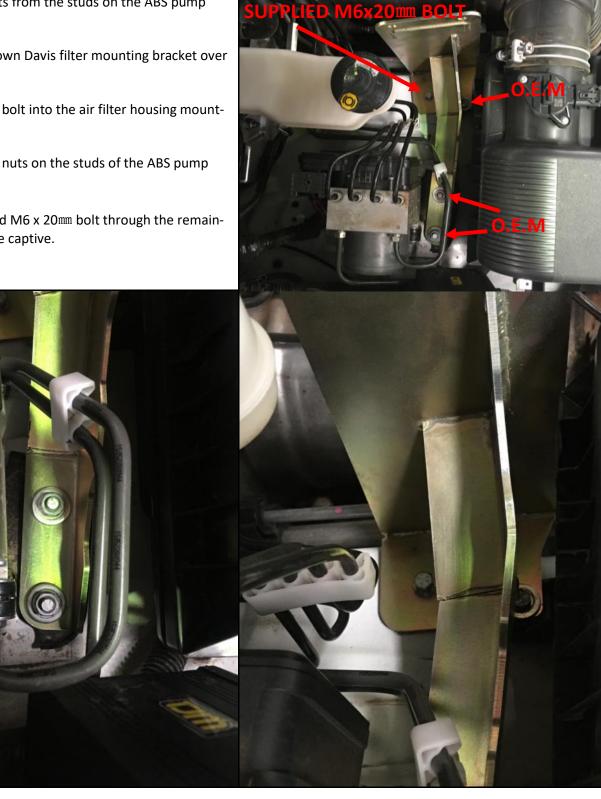

#### FUEL FILTER FITTING INSTRUCTIONS

- Remove the bolt from the air filter mount. 1
- Remove the nuts from the studs on the ABS pump mount.
- Position the Brown Davis filter mounting bracket over the studs.
- Refit the O.E.M bolt into the air filter housing mounting captive.
- Refit the O.E.M nuts on the studs of the ABS pump mount.
- Use the supplied M6 x 20mm bolt through the remaining hole into the captive.