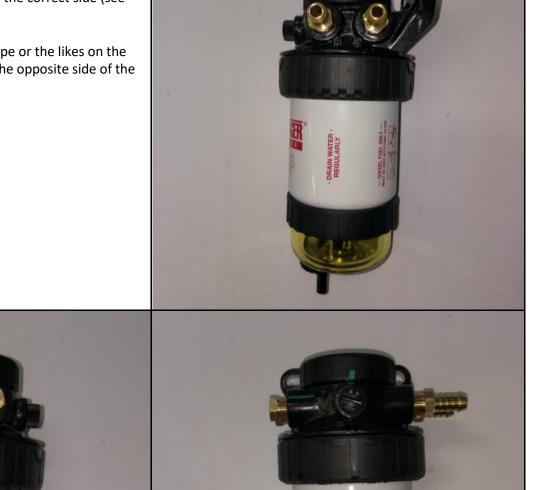

### **FF-TH15** TOYOTA HILUX 2015-PRESENT FUEL FILTER SYSTEM

31863

- 2. Using thread sealant, teflon tape or the likes on the threads, fit the 2 tail barb brass fittings to the fuel filter, ensuring they are fitted to the correct side (see photo).
  - Using thread sealant, teflon tape or the likes on the threads fit the brass plugs to the opposite side of the filter.