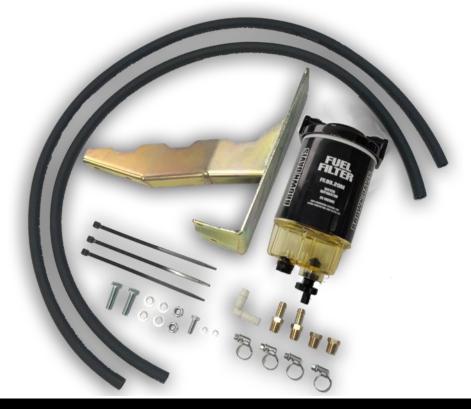

| Item # | Description                                 | Quantity | Part No. | Ρ | С |
|--------|---------------------------------------------|----------|----------|---|---|
| 1      | FUEL FILTER - ASSEMBLY                      | 1        | 42093    |   |   |
| 2      | FUEL FILTER MOUNTING BRACKET                | 1        | FF-TH15  |   |   |
| 3      | HOSE - FUEL AND EMISSION - 10mm             | 1070mm   |          |   |   |
| 4      | HOSE - FUEL AND EMISSION - 10mm             | 1020mm   |          |   |   |
| 5      | HOSE CLAMP - STAINLESS - 8-16mm             | 4        |          |   |   |
| 6      | BRASS - TAIL BARB - 3/8" x ¼" BSP           | 2        |          |   |   |
| 7      | BRASS - PLUG - HEX INTERNAL SOCKET - ¼" BSP | 2        | 06404    |   |   |
| 8      | ELBOW - NYLON - 10mm (3/8")                 | 1        |          |   |   |
| 9      | 180mm CABLE TIE                             | 3        |          |   |   |
| 10     | SET SCREW - HEX - M6 x 20mm                 | 1        |          |   |   |
| 11     | WASHER - FLAT - M6                          | 1        |          |   |   |
| 12     | WASHER - SPRING - M6                        | 1        |          |   |   |
| 13     | SET SCREW - HEX - M8 x 30mm                 | 2        |          |   |   |
| 14     | WASHER - FLAT - M8                          | 4        |          |   |   |
| 15     | NUT - NYLOC - M8                            | 2        |          |   |   |
| 16     | OPERATION AND WARRANTY INFORMATION          | 1        |          |   |   |
| 17     | BROWN DAVIS AUTOMOTIVE STICKER              | 1        |          |   |   |