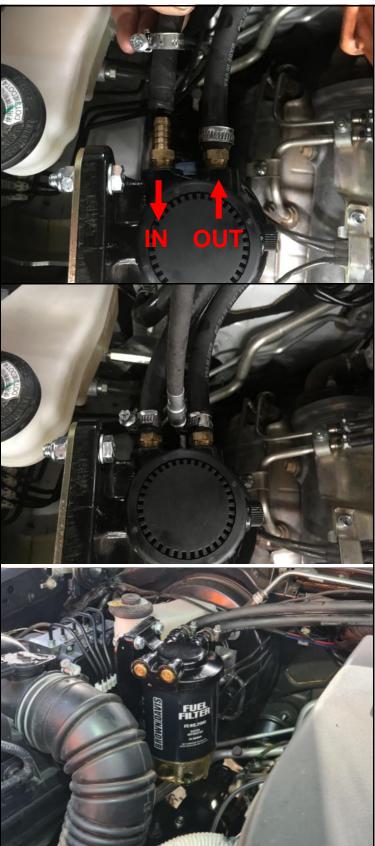

### **FF-TH15** TOYOTA HILUX 2015-PRESENT FUEL FILTER SYSTEM

- 4. Fit the longer of the supplied 10mm hose to the "in" fitting on the new filter, using the arrows on the filter as a guide.
- Route the hose toward the standard filter via the rear of the engine bay.

5. Fit the remaining hose to the "out" fitting on the new fuel filter. Also run this hose towards the standard filter.