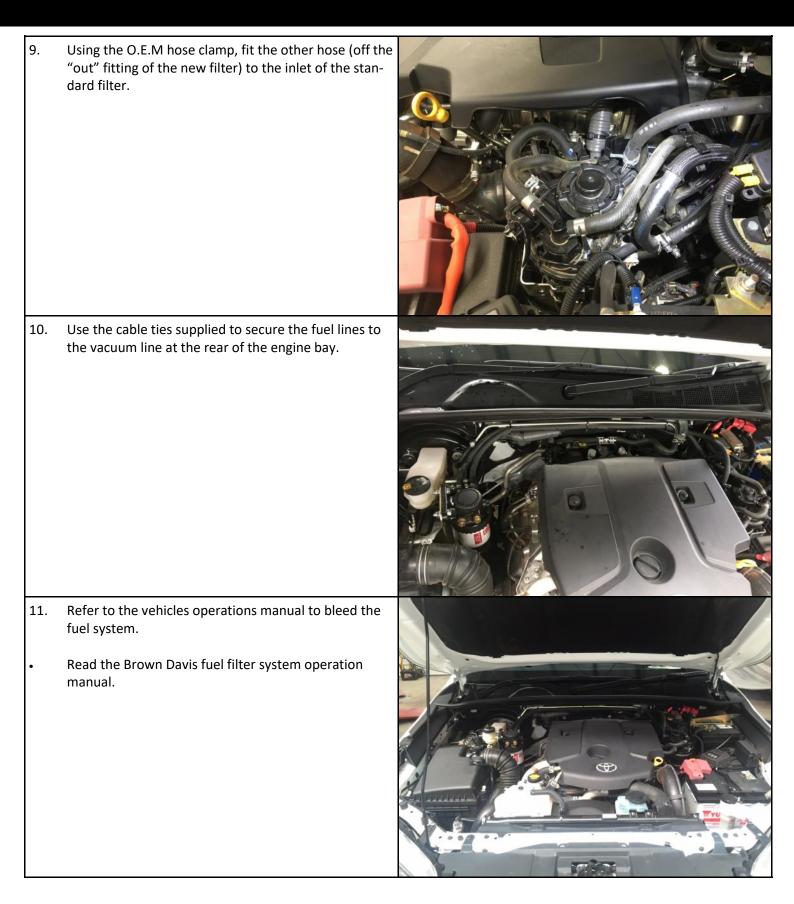

### **FF-TH15** TOYOTA HILUX 2015-PRESENT FUEL FILTER SYSTEM

| 6. | Disconnect the pick up line from the standard fuel fil-<br>ter.                                                                     | <image/> |
|----|-------------------------------------------------------------------------------------------------------------------------------------|----------|
| 7. | Connect the supplied elbow to the standard line using<br>the supplied hose clamp.                                                   |          |
| 8. | Connect the longer of the hoses (connected to the<br>"in" fitting of the new filter) to the elbow using a sup-<br>plied hose clamp. |          |