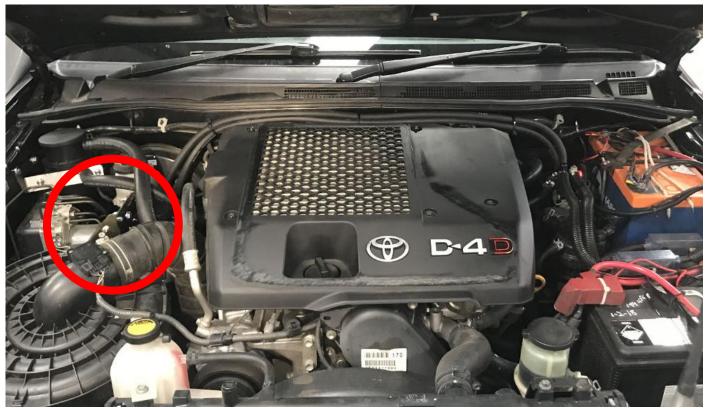

H05-ABS** TOYOTA HILUX 2005-2014 FUEL FILTER KIT - ABS VERSION

#### **READ BEFORE COMMENCING FITMENT OF FUEL FILTER SYSTEM**



- Check contents of the kit before commencing fitment.
- Brown Davis recommends having the fuel system disconnected for as minimal time as possible as some newer vehicles have fuel senses which if left with no
- See vehicles owners manual on details on how to bleed the fuel system once fuel filter is installed.

Any questions or information required in relation to the following instructions please do not hesitate to contact Brown Davis head office or one of our distributors.



WARNING:

ENSURE A FIRE EXTINGUISHER IS AVAILABLE WHILST WORKING NEAR EXPOSED FUEL

## **FF-TH05-ABS** TOYOTA HILUX 2005-2014 FUEL FILTER KIT - ABS VERSION

#### **FUEL FILTER LOCATION**



#### **FUEL FILTER KIT**



## **FF-TH05-ABS** TOYOTA HILUX 2005-2014 FUEL FILTER KIT - ABS VERSION

#### FUEL FILTER FITTING INSTRUCTIONS

The Brown Davis (BD) fuel filter bracket will be fitted in the empty space shown at centre.

Move hoses around to improve access (if required).

A support brace for the BD bracket will be secured by the factory nut indicated. Remove and store for later

The base of the BD bracket will rest on the car body, with a tab later fastened underneath the air filter box



## **FF-TH05-ABS** TOYOTA HILUX 2005-2014 FUEL FILTER KIT - ABS VERSION

- Using thread sealant, teflon tape or the like on the threads, fit the 2 tail barb brass fittings to the fuel filter, ensuring they are fitted to the correct side (see photo).
- Using thread sealant, teflon tape or th