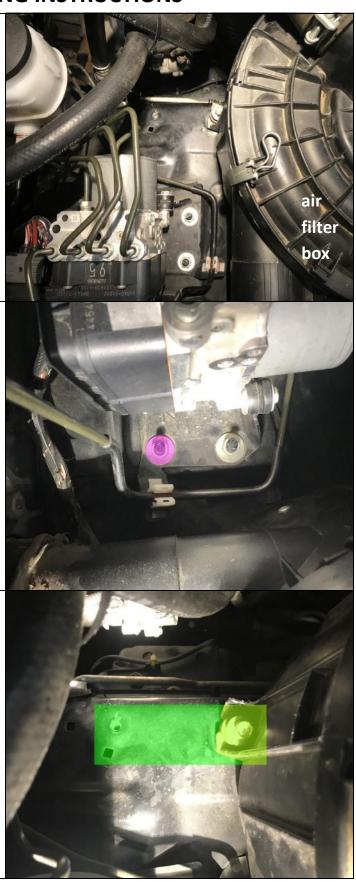

#### FUEL FILTER FITTING INSTRUCTIONS

The Brown Davis (BD) fuel filter bracket will be fitted in the empty space shown at centre.

Move hoses around to improve access (if required).

A support brace for the BD bracket will be secured by the factory nut indicated. Remove and store for later

The base of the BD bracket will rest on the car body, with a tab later fastened underneath the air filter box