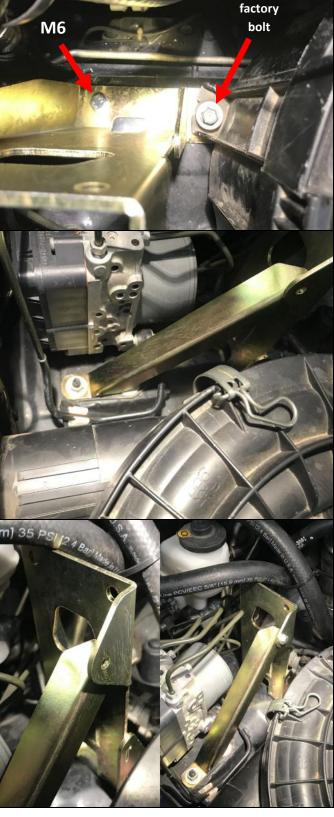

#### FUEL FILTER FITTING INSTRUCTIONS

The Brown Davis (BD) fuel filter bracket will be fitted in the empty space shown at centre.

Move hoses around to improve access (if required).

A support brace for the BD bracket will be secured by the factory nut indicated. Remove and store for later

The base of the BD bracket will rest on the car body, with a tab later fastened underneath the air filter box