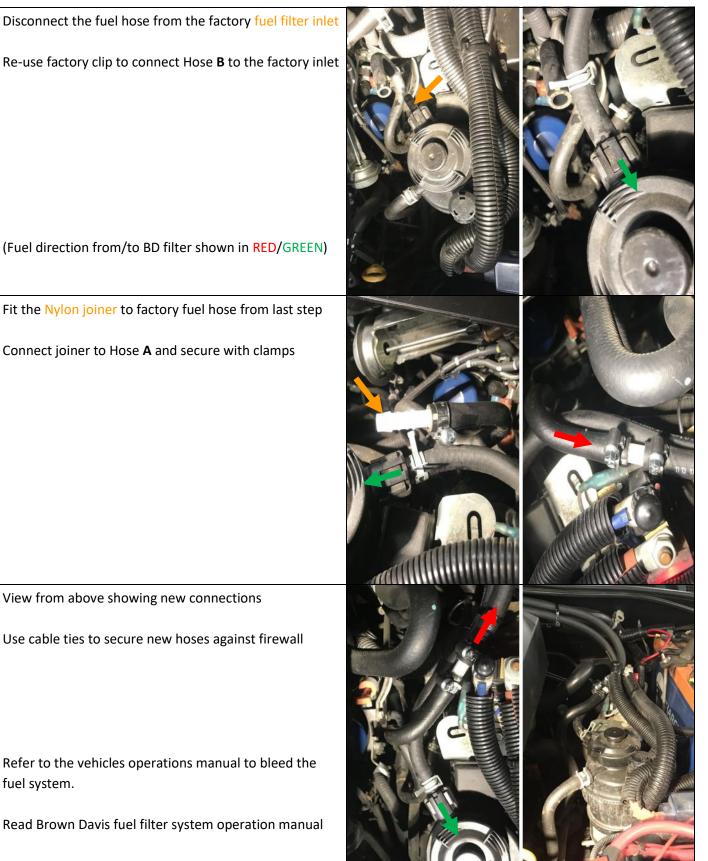

stened underneath the air filter box



## **FF-TH05-ABS** TOYOTA HILUX 2005-2014 FUEL FILTER KIT - ABS VERSION

- Using thread sealant, teflon tape or the like on the threads, fit the 2 tail barb brass fittings to the fuel filter, ensuring they are fitted to the correct side (see photo).
- Using thread sealant, teflon tape or the likes on the threads fit the brass plugs to the opposite side of the filter.

(NB: plugs updated to hex socket variety)





## **FF-TH05-ABS TOYOTA HILUX 2005-2014 FUEL FILTER KIT - ABS VERSION**

### FUEL FILTER FITTING INSTRUCTIONS





### **FF-TH05-ABS** TOYOTA HILUX 2005-2014 FUEL FILTER KIT - ABS VERSION

#### FUEL FILTER FITTING INSTRUCTIONS



## **FF-TH05-ABS** TOYOTA HILUX 2005-2014 FUEL FILTER KIT - ABS VERSION

#### FUEL FILTER FITTING INSTRUCTIONS