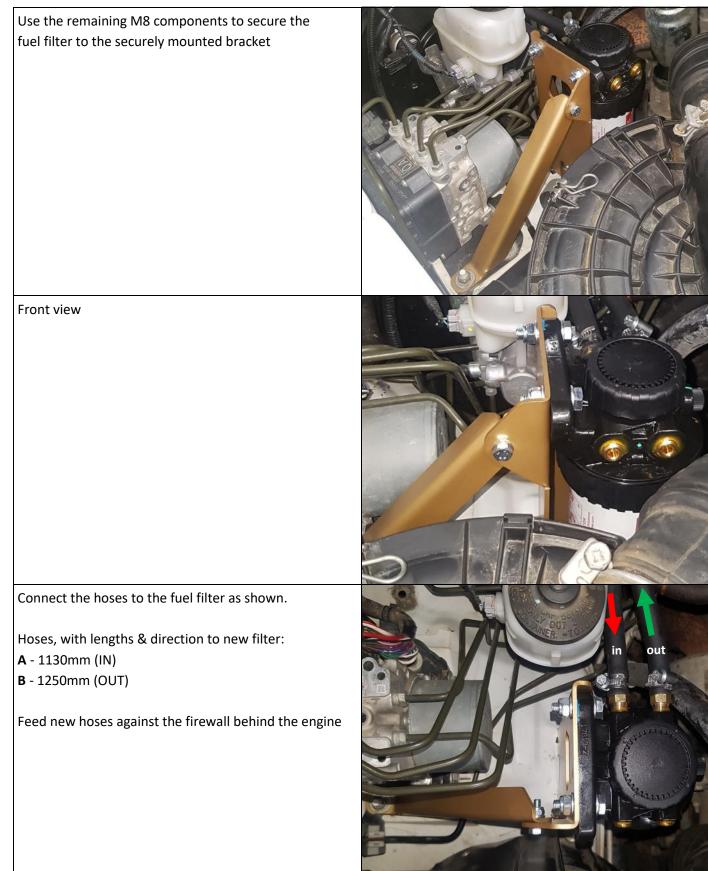

t indicated. Remove and store for later

The base of the BD bracket will rest on the car body, with a tab later fastened underneath the air filter box



## **FF-TH05-ABS** TOYOTA HILUX 2005-2014 FUEL FILTER KIT - ABS VERSION

- Using thread sealant, teflon tape or the like on the threads, fit the 2 tail barb brass fittings to the fuel filter, ensuring they are fitted to the correct side (see photo).
- Using thread sealant, teflon tape or the likes on the threads fit the brass plugs to the opposite side of the filter.

(NB: plugs updated to hex socket variety)





## **FF-TH05-ABS TOYOTA HILUX 2005-2014 FUEL FILTER KIT - ABS VERSION**

### FUEL FILTER FITTING INSTRUCTIONS





### **FF-TH05-ABS** TOYOTA HILUX 2005-2014 FUEL FILTER KIT - ABS VERSION

#### FUEL FILTER FITTING INSTRUCTIONS



## **FF-TH05-ABS** TOYOTA HILUX 2005-2014 FUEL FILTER KIT - ABS VERSION

#### FUEL FILTER FITTING INSTRUCTIONS