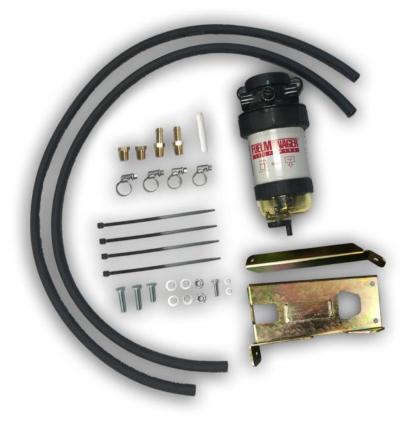

2014 FUEL FILTER KIT - ABS VERSION

#### **READ BEFORE COMMENCING FITMENT OF FUEL FILTER SYSTEM**



- Check contents of the kit before commencing fitment.
- Brown Davis recommends having the fuel system disconnected for as minimal time as possible as some newer vehicles have fuel senses which if left with no
- See vehicles owners manual on details on how to bleed the fuel system once fuel filter is installed.

Any questions or information required in relation to the following instructions please do not hesitate to contact Brown Davis head office or one of our distributors.



WARNING:

ENSURE A FIRE EXTINGUISHER IS AVAILABLE WHILST WORKING NEAR EXPOSED FUEL

## **FF-TH05-ABS** TOYOTA HILUX 2005-2014 FUEL FILTER KIT - ABS VERSION

#### **FUEL FILTER LOCATION**



#### **FUEL FILTER KIT**



## **FF-TH05-ABS** TOYOTA HILUX 2005-2014 FUEL FILTER KIT - ABS VERSION

#### FUEL FILTER FITTING INSTRUCTIONS

The Brown Davis (BD) fuel filter bracket will be fitted in the empty space shown at centre.

Move hoses around to improve access (if required).

A support brace for the BD bracket will be secured by the factory nut indicated. Remove and store for later

The base of the BD bracket will rest on the car body, with a tab later fastened underneath the air filter box



## **FF-TH05-ABS** TOYOTA HILUX 2005-2014 FUEL FILTER KIT - ABS VERSION

- Using thread sealant, teflon tape or the like on the threads, fit the 2 tail barb brass fittings to the fuel filter, ensuring they are fitted to the correct side (see photo).
- Using thread sealant, teflon tape or the likes on the threads fit t