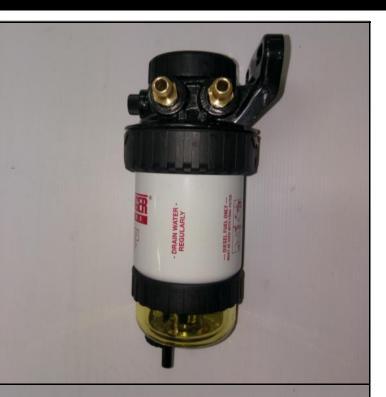

## **FF-TH05-ABS** TOYOTA HILUX 2005-2014 FUEL FILTER KIT - ABS VERSION

- Using thread sealant, teflon tape or the like on the threads, fit the 2 tail barb brass fittings to the fuel filter, ensuring they are fitted to the correct side (see photo).
- Using thread sealant, teflon tape or the likes on the threads fit the brass plugs to the opposite side of the filter.

(NB: plugs updated to hex socket variety)