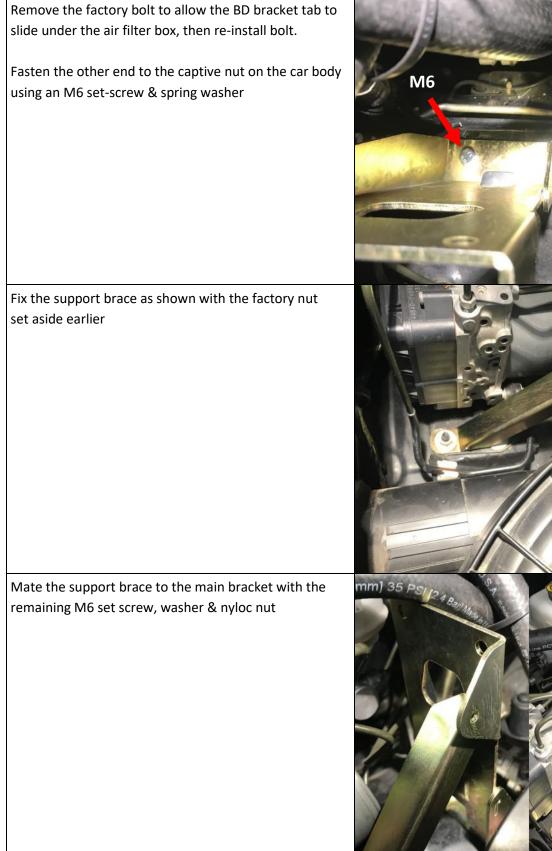

#### FUEL FILTER FITTING INSTRUCTIONS

The Brown Davis (BD) fuel filter bracket will be fitted in the empty space shown at centre.

Move hoses around to improve access (if required).

A support brace for the BD bracket will be secured by the factory nut indicated. Remove and store for later

The base of the BD bracket will rest on the car body, with a tab later fastened underneath the air filter box