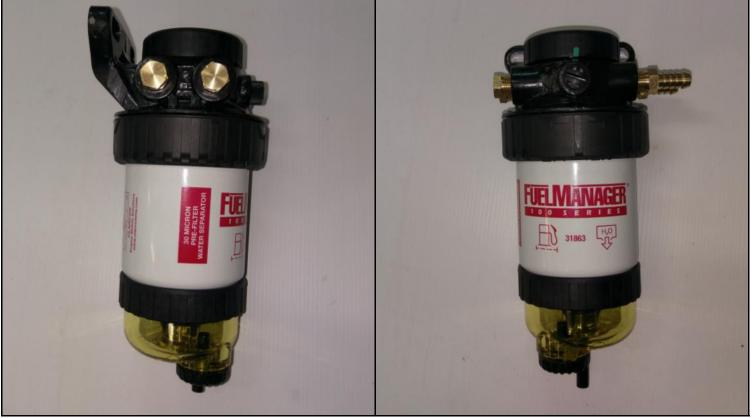

#### **FUEL FILTER KIT**

## **FF-TH05-ABS** TOYOTA HILUX 2005-2014 FUEL FILTER KIT - ABS VERSION

- Using thread sealant, teflon tape or the like on the threads, fit the 2 tail barb brass fittings to the fuel filter, ensuring they are fitted to the correct side (see photo).
- Using thread sealant, teflon tape or the likes on the threads fit the brass plugs to the opposite side of the filter.

(NB: plugs updated to hex socket variety)