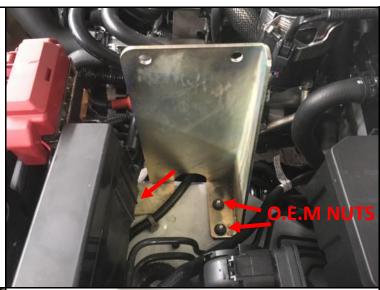

#### FUEL FILTER FITTING INSTRUCTIONS

- 1. Remove the nut from under the fuse box.
- Remove the nuts from the studs on top of the wheel arch.
- Position the Brown Davis filter mounting bracket over the studs.
- Refit the O.E.M nut on to the stud under the fuse box.
- Refit the O.E.M nuts on the studs on top of the wheel arch.