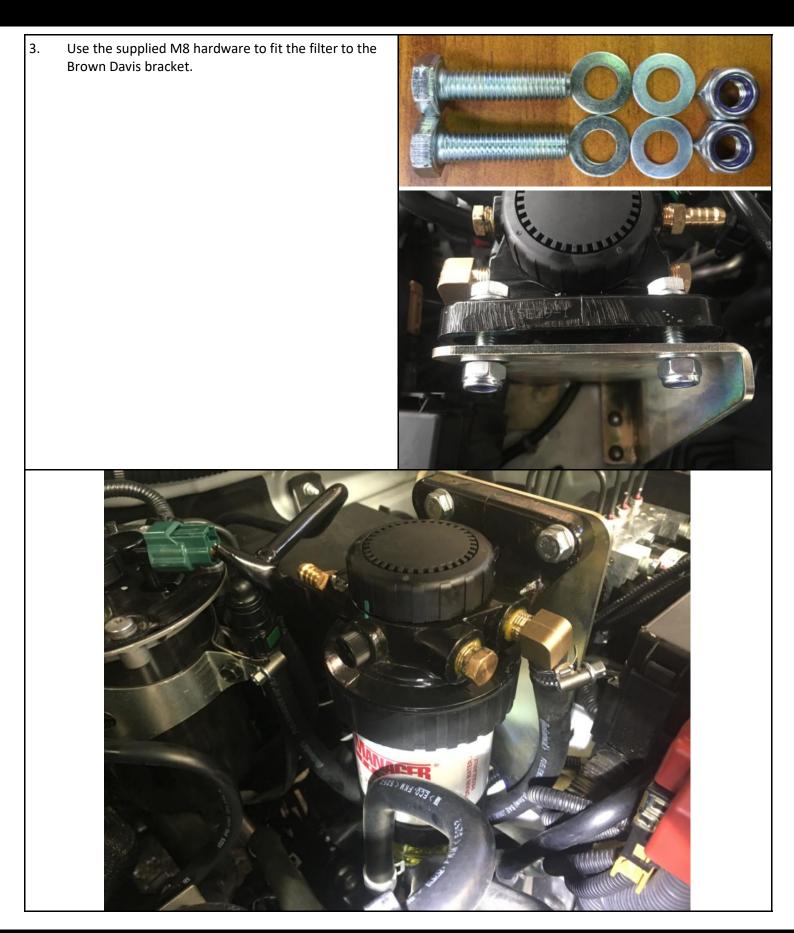

- 6. Using a supplied hose clamp, fit the 440mm length to the elbow brass fitting (fitted to the "in" socket) on the new filter then clip the male fitting on the O.E.M pick up line.
- Ensure the hose loops comfortably to avoid any kinks.

- 8. Using a supplied hose clamp, fit the 170mm length of tube (with elbow female clip fitted to the end) to the tail barb brass fitting fitted to the "out" socket of the filter.
- Clip the female elbow fitting to the inlet on top of the standard filter.