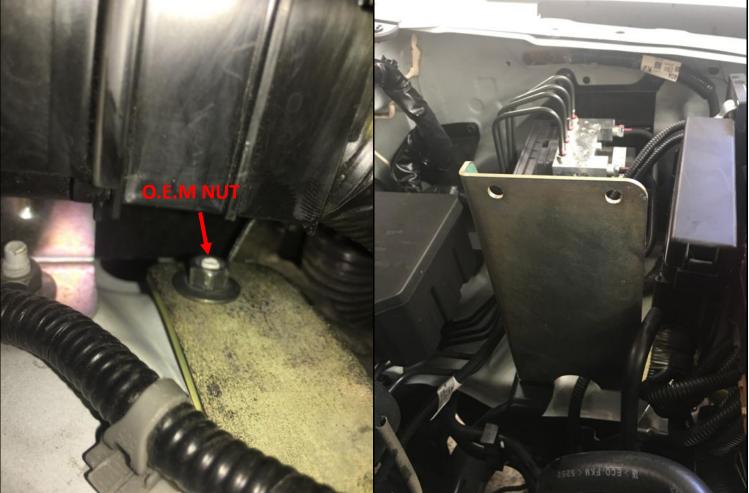

#### FUEL FILTER FITTING INSTRUCTIONS

- 1. Remove the nut from under the fuse box.
- Remove the nuts from the studs on top of the wheel arch.
- Position the Brown Davis filter mounting bracket over the studs.
- Refit the O.E.M nut on to the stud under the fuse box.
- Refit the O.E.M nuts on the studs on top of the wheel arch.