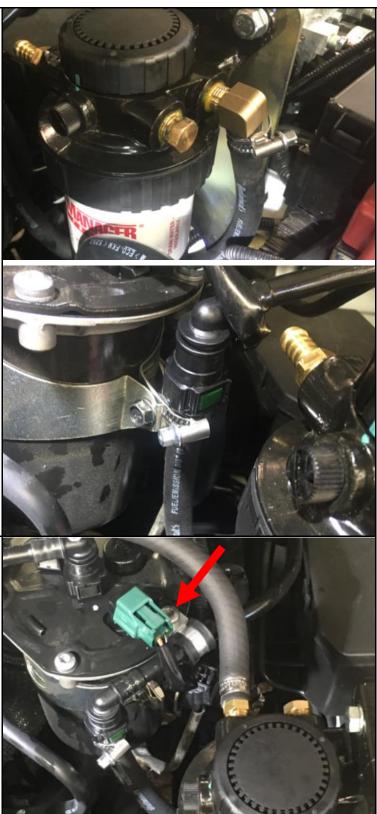

- 6. Using a supplied hose clamp, fit the 440mm length to the elbow brass fitting (fitted to the "in" socket) on the new filter then clip the male fitting on the O.E.M pick up line.
- Ensure the hose loops comfortably to avoid any kinks.

- 8. Using a supplied hose clamp, fit the 170mm length of tube (with elbow female clip fitted to the end) to the tail barb brass fitting fitted to the "out" socket of the filter.
- Clip the female elbow fitting to the inlet on top of the standard filter.