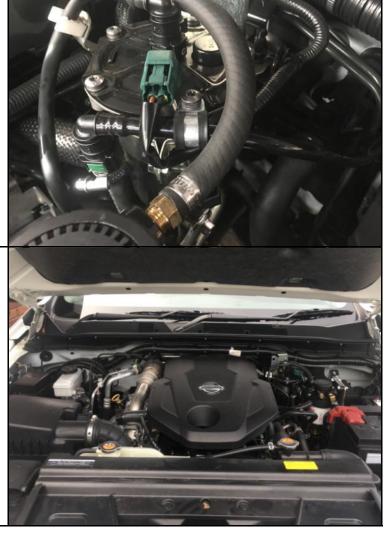

#### **FUEL FILTER LOCATION**

**FUEL FILTER KIT** 

Brown Davis Automotive Pty. Ltd. 47 Holloway Drive, Bayswater, Victoria, Australia 3153 Ph: +61 (3) 9762 8722 | Fax: +61 (3) 9762 9829 | Email. info@browndavis.com.au | Web. www.browndavis.com.au

#### **FF-NN15** NISSAN NAVARA 2015-PRESENT FUEL FILTER SYSTEM

#### FUEL FILTER FITTING INSTRUCTIONS

- 1. Remove the nut from under the fuse box.
- Remove the nuts from the studs on top of the wheel arch.
- Position the Brown Davis filter mounting bracket over the studs.
- Refit the O.E.M nut on to the stud under the fuse box.
- Refit the O.E.M nuts on the studs on top of the wheel arch.