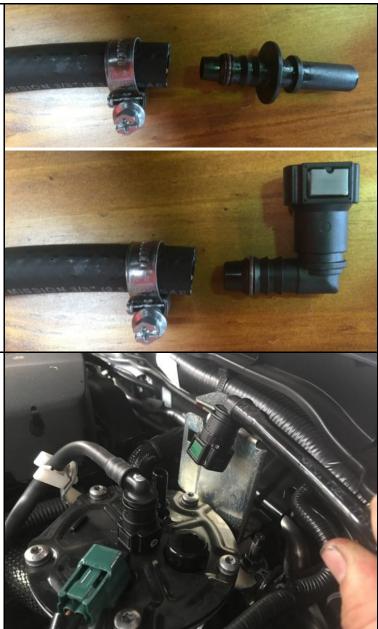

#### FUEL FILTER FITTING INSTRUCTIONS

- 1. Remove the nut from under the fuse box.
- Remove the nuts from the studs on top of the wheel arch.
- Position the Brown Davis filter mounting bracket over the studs.
- Refit the O.E.M nut on to the stud under the fuse box.
- Refit the O.E.M nuts on the studs on top of the wheel arch.

### **FF-NN15** NISSAN NAVARA 2015-PRESENT FUEL FILTER SYSTEM

- 2. Using thread sealant, teflon tape or the likes on the threads, fit the tail barb brass fitting to the "out" fitting of the new fuel filter, ensuring it is fitted to the correct side (see photo).
- Fit the elbow brass fitting to the "in" fitting on the opposite side of the filter. Note the direction the barb faces in the photo.
- Using thread sealant, teflon tape or the likes on the threads fit the brass plugs to the remaining fittings of the filter.