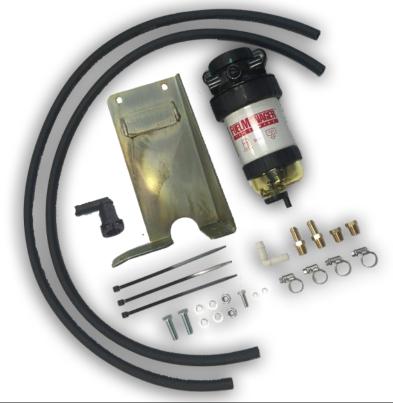

| Item # | Description                                            | Quantity      | Part No. | Р | С |
|--------|--------------------------------------------------------|---------------|----------|---|---|
| 1      | FUEL FILTER - ASSEMBLY                                 | 1             | 42093    |   |   |
| 2      | FUEL FILTER MOUNTING BRACKET                           | 1             | FF-NN15  |   |   |
| 3      | HOSE - FUEL AND EMISSION - 10mm                        | <b>440</b> mm |          |   |   |
| 4      | HOSE - FUEL AND EMISSION - 10mm                        | 170mm         |          |   |   |
| 5      | HOSE CLAMP - STAINLESS - 8-16mm                        | 4             |          |   |   |
| 6      | BRASS - TAIL BARB - 3/8" x ¼" BSP                      | 1             |          |   |   |
| 7      | BRASS - ELBOW - 3/8" x ¼" BSP                          | 1             |          |   |   |
| 8      | BRASS - PLUG - HEX INTERNAL SOCKET - ¼" BSP            | 2             | 06404    |   |   |
| 9      | CUSHION CLAMP - 12mm                                   | 1             |          |   |   |
| 10     | SET SCREW - HEX - M6 x 20mm                            | 1             |          |   |   |
| 11     | WASHER - FLAT - M6                                     | 1             |          |   |   |
| 12     | WASHER - SPRING - M6                                   | 1             |          |   |   |
| 13     | SET SCREW - HEX - M8 x 30mm                            | 2             |          |   |   |
| 14     | WASHER - FLAT - M8                                     | 4             |          |   |   |
| 15     | NUT - NYLOC - M8                                       | 2             |          |   |   |
| 16     | FUEL LINE CONNECTOR - 9.89 CLIP - 10mm BARB - ELBOW    | 1             |          |   |   |
| 17     | FUEL LINE CONNECTOR - 9.89 CLIP - 10mm BARB - STRAIGHT | 1             |          |   |   |
| 18     | OPERATION AND WARRANTY INFORMATION                     | 1             |          |   |   |
| 19     | BROWN DAVIS AUTOMOTIVE STICKER                         | 1             |          |   |   |