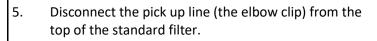

(NB: plugs updated to hex socket variety)

- 4. Fit the supplied male clip fitting to the 440mm length of hose using a supplied hose clamp.
- Fit the female elbow clip fitting to the 170mm length of hose using a supplied hose clamp.

- 6. Using a supplied hose clamp, fit the 440mm length to the elbow brass fitting (fitted to the "in" socket) on the new filter then clip the male fitting on the O.E.M pick up line.
- Ensure the hose loops comfortably to avoid any kinks.

- 8. Using a supplied hose clamp, fit the 170mm length of tube (with elbow female clip fitted to the end) to the tail barb brass fitting fitted to the "out" socket of the filter.
- Clip the female elbow fitting to the inlet on top of the standard filter.