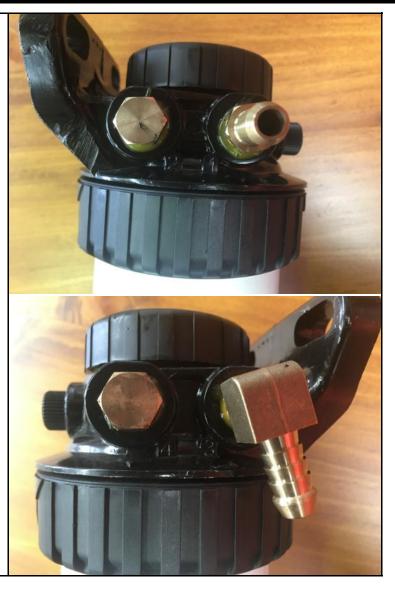

### **FF-NN15** NISSAN NAVARA 2015-PRESENT FUEL FILTER SYSTEM

- 2. Using thread sealant, teflon tape or the likes on the threads, fit the tail barb brass fitting to the "out" fitting of the new fuel filter, ensuring it is fitted to the correct side (see photo).
- Fit the elbow brass fitting to the "in" fitting on the opposite side of the filter. Note the direction the barb faces in the photo.
- Using thread sealant, teflon tape or the likes on the threads fit the brass plugs to the remaining fittings of the filter.