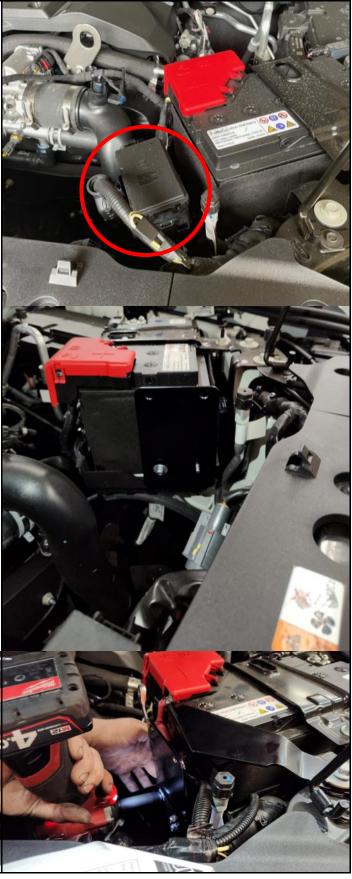

Remove the factory bolt shown and mount the supplied fuel filter bracket as shown using the 3mm spacer.

Note: Leave this bolt lose to assist with installing the fuel filter.

Check to see if your car has the premium package fuse box as circled in the first image.

IF THERE IS NO BOX: Install the front mounting plate to the side of the battery tray using the supplied M6 hardware as shown in image 2.

#### IF THERE IS A BOX:

Remove the fuse box from it's mounting bracket by prying the clips on the rear of the box using a flathead screwdriver or other prying device .

Lift the fuse box off it's mount to the battery tray and set aside, remove the cable from it's mount on the front of the fuse box.

Install the two front mounting plates to the side of the battery tray using the supplied M6 hardware as shown.

BRASS FITTING - BARB - 5/16" x 1/4" BSP - CIRCLED RED. BRASS FITTING - PLUG - 1/4" BSP - CIRCLED BLUE.

Install the fuel filter on the brackets as shown.

Now tighten the bolts to the rest of the bracket.

NOTE: THIS STEP IS ONLY FOR THE OPTIONAL PREMIUM PACKAGE.

Install the fuse box on the mounting bracket as shown, this should be as simple as pressing down on the unit until it clips into place.