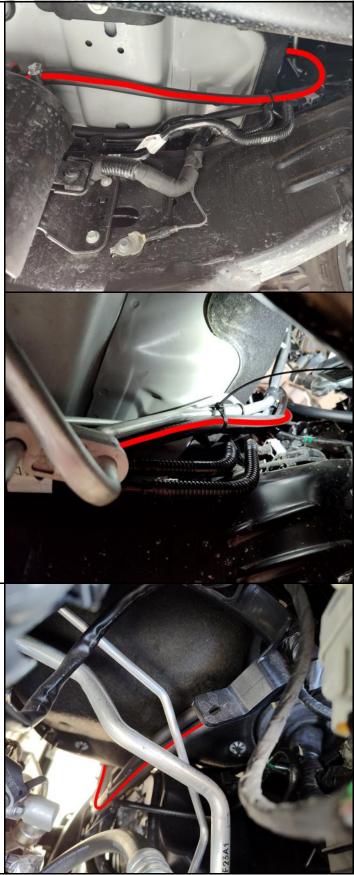

Feed the two hoses up into the engine bay as shown in the following images.

Make sure to use the supplied cable ties to secure these hoses away from hot components such as the exhaust or engine and to prevent rubbing.

Feed the hoses up and around the A/C lines as shown towards the firewall.

Feed the hoses around the fuse box as highlighted by the red line.

Leave these hoses securely to the side until the filter is fitted.

Remove the factory bolt shown and mount the supplied fuel filter bracket as shown using the 3mm spacer.

Note: Leave this bolt lose to assist with installing the fuel filter.

Check to see if your car has the premium package fuse box as circled in the first image.