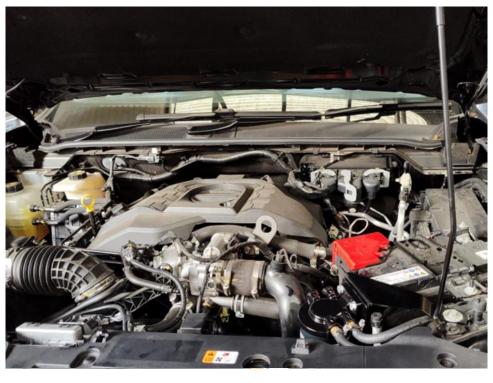

Feed the two hoses up into the engine bay as shown in the following images.

Make sure to use the supplied cable ties to secure these hoses away from hot components such as the exhaust or engine and to prevent rubbing.

Feed the hoses up and around the A/C lines as shown towards the firewall.

Feed the hoses around the fuse box as highlighted by the red line.

Leave these hoses securely to the side until the filter is fitted.

Remove the factory bolt shown and mount the supplied fuel filter bracket as shown using the 3mm spacer.

Note: Leave this bolt lose to assist with installing the fuel filter.

Check to see if your car has the premium package fuse box as circled in the first image.