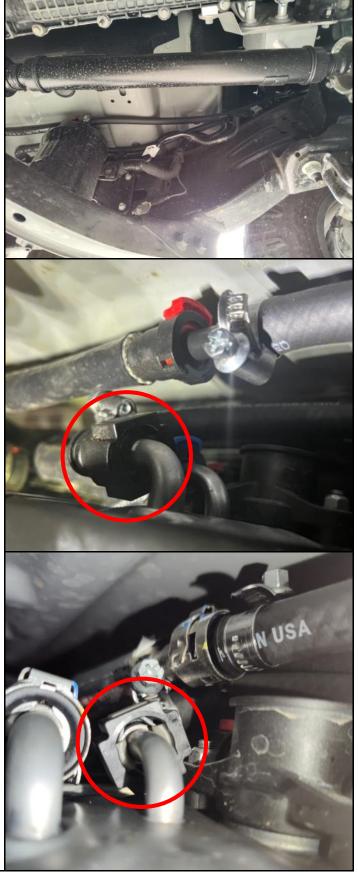

Under the car disconnect the fuel line fitting on the OEM fuel filter coming from the fuel tank.

On some models this is the red fitting shown on others it has a steel locking band. Confirm the hose is the feed from the fuel tank before continuing.

Connect the strait fuel line connector to the hose fitting removed and connect the elbow fuel line connector to the fuel filter. NOTE: There have been two different fitting sizes used on this car so use the one that suites your vehicle.

Feed the two hoses up into the engine bay as shown in the following images.

Make sure to use the supplied cable ties to secure these hoses away from hot components such as the exhaust or engine and to prevent rubbing.

Remove the factory bolt shown and mount the supplied fuel filter bracket as shown using the 3mm spacer.

Note: Leave this bolt lose to assist with installing the fuel filter.

Check to see if your car has the premium package fuse box as circled in the first image.