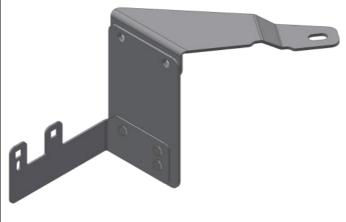

Remove the factory bolt shown and mount the supplied fuel filter bracket as shown using the 3mm spacer.

Note: Leave this bolt lose to assist with installing the fuel filter.

Check to see if your car has the premium package fuse box as circled in the first image.

IF THERE IS NO BOX: Install the front mounting plate to the side of the battery tray using the supplied M6 hardware as shown in image 2.

Install the two front mounting plates to the side of the battery tray using the supplied M6 hardware as shown.

BRASS FITTING - BARB - 5/16" x 1/4" BSP - CIRCLED RED. BRASS FITTING - PLUG - 1/4" BSP - CIRCLED BLUE.