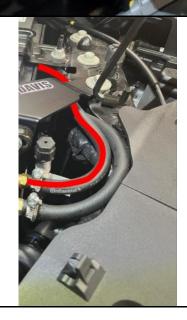

Feed the hoses up and around the A/C lines as shown towards the firewall.

Feed the hoses around the fuse box as highlighted by the red line.

Leave these hoses securely to the side until the filter is fitted.