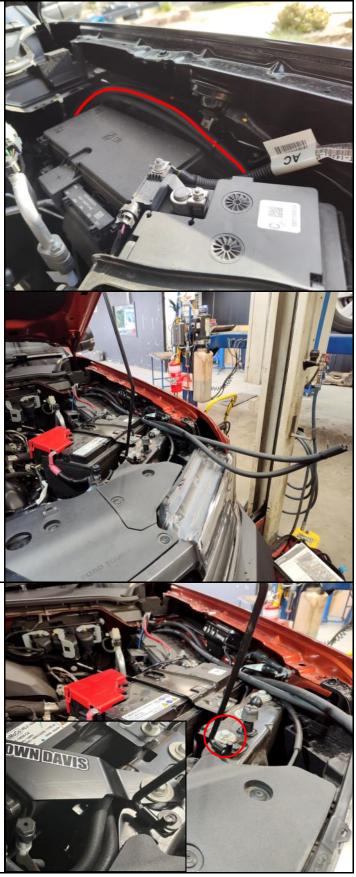

IF THERE IS NO BOX: Install the front mounting plate to the side of the battery tray using the supplied M6 hardware as shown in image 2.

#### IF THERE IS A BOX:

Remove the fuse box from it's mounting bracket by prying the clips on the rear of the box using a flathead screwdriver or other prying device .

Lift the fuse box off it's mount to the battery tray and set aside, remove the cable from it's mount on the front of the fuse box.

Install the two front mounting plates to the side of the battery tray using the supplied M6 hardware as shown.

BRASS FITTING - BARB - 5/16" x 1/4" BSP - CIRCLED RED. BRASS FITTING - PLUG - 1/4" BSP - CIRCLED BLUE.

Install the fuel filter on the brackets as shown.

Now tighten the bolts to the rest of the bracket.

NOTE: THIS STEP IS ONLY FOR THE OPTIONAL PREMIUM PACKAGE.

Install the fuse box on the mounting bracket as shown, this should be as simple as pressing down on the unit until it clips into place.