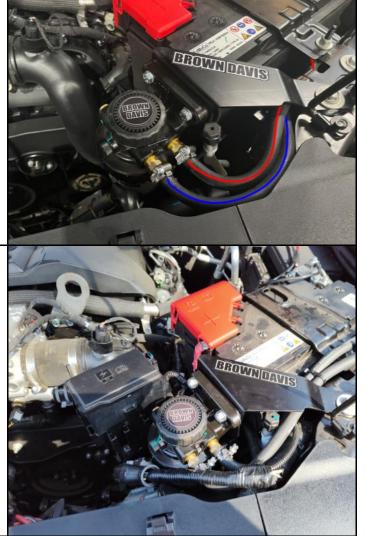

Remove the factory bolt shown and mount the supplied fuel filter bracket as shown using the 3mm spacer.

Note: Leave this bolt lose to assist with installing the fuel filter.

Check to see if your car has the premium package fuse box as circled in the first image.

IF THERE IS NO BOX: Install the front mounting plate to the side of the battery tray using the supplied M6 hardware as shown in image 2.

#### IF THERE IS A BOX:

Remove the fuse box from it's mounting bracket by prying the clips on the rear of the box using a flathead screwdriver or other prying device .

Lift the fuse box off it's mount to the battery tray and set aside, remove the cable from it's mount on the front of the fuse box.

Install the two front mounting plates to the side of the battery tray using the supplied M6 hardware as shown.

BRASS FITTING - BARB - 5/16" x 1/4" BSP - CIRCLED RED. BRASS FITTING - PLUG - 1/4" BSP - CIRCLED BLUE.

Install the fuel filter on the brackets as shown.

Now tighten the bolts to the rest of the bracket.

NOTE: THIS STEP IS ONLY FOR THE OPTIONAL PREMIUM PACKAGE.

Install the fuse box on the mounting bracket as shown, this should be as simple as pressing down on the unit until it clips into place.

Pull the remainder of the hose under the filter bracket between the battery and the front support as shown and trim to a suitable length to fit to the fuel filter.

Connect the end of these hoses to the new filter as shown and secure with hose clamps.

Hose marked red: Fuel in -> Barb fuel line connector attached to the factory hose on page 3

Hose marked blue: Fuel out -> Elbow fuel line connector attached to the factory filter on page 3

If you have the extra fuse box, make sure to secure the