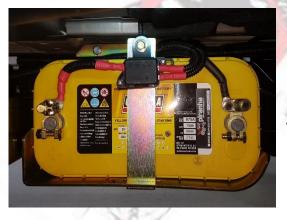

## Part Number BTMFRU Approx. Fitting Time 2 Hours Max Battery Size OPTIMA D31A (8051-187) ONLY Battery Type AGM Sealed Tray Location Underbody

## To Suit PX FORD RANGER / MAZDA BT50

2011 Onwards - (Inc. Wildtrak & Raptor)

| PARTS INCLUDED WITH TRAY |                           |    |                     |
|--------------------------|---------------------------|----|---------------------|
| 1                        | Tray                      | 8  | 4 x M12 Washers     |
| 2                        | Battery Hold Down Bracket | 9  | 2 x M12 130mm Bolts |
| 3                        | 2 x Chassis Plates        | 10 | 2 x M12 150mm Bolts |
| 4                        | 4 x M12 Nyloc Nuts        |    |                     |

## FITTING INSTRUCTIONS

- 1. Remove the 4 bolts holding the transfer box guard and remove guard from Vehicle, place aside for refitting later.
- 2. Position tray as close as possible to the fuel tank and using the M12 bolts, washers & nyloc nuts, secure the tray to chassis rail (*The 150mm long bolts are used in the front two holes*).

Please Note: Check clearance of fuel & brake lines where they pass over the top bracket, make sure to shroud lines with spilt conduit or similar (not supplied).

- 3. Install battery and ensure clearance to fuel tank and secure battery.
- 4. Re-install transfer box guard (it may require slight modification/notching).