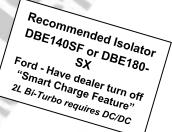

<u>Please Note:</u> It is the installers responsibility to check all items have adequate clearance and are secured/protected against vibration, rubbing & chaffing.

Piranha Off Road offer an optional isolator mount for this vehicle – Part # IMFR, this fits on the PSR of the engine bay, on the top lip of firewall.