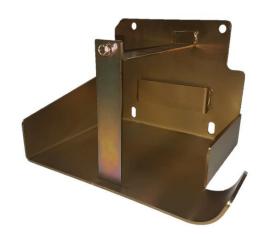

## To Suit PX FORD RANGER / MAZDA BT50

2011 Onwards - (Inc. Wildtrak & Raptor)

| PARTS INCLUDED WITH TRAY |                           |    |                     |
|--------------------------|---------------------------|----|---------------------|
| 1                        | Tray                      | 8  | 4 x M12 Washers     |
| 2                        | Battery Hold Down Bracket | 9  | 2 x M12 130mm Bolts |
| 3                        | 2 x Chassis Plates        | 10 | 2 x M12 150mm Bolts |
| 4                        | 4 x M12 Nyloc Nuts        |    |                     |

## FITTING INSTRUCTIONS

- 1. Remove the 4 bolts holding the transfer box guard and remove guard from Vehicle, place aside for refitting later.
- 2. Position tray as close as possible to the fuel tank and using the M12 bolts, washers & nyloc nuts, secure the tray to chassis rail (*The 150mm long bolts are used in the front two holes*).